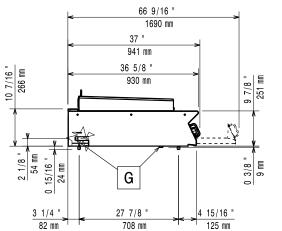

# Modular Cooking Range Line 900XP Town Gas PowerGrill Top HP 1200mm

Equipotential screw

Gas connection

EQ

Gas

Top

152 mm

Gas Power: 30 kW Standard gas delivery: Town Gas

## **Key Information:**

External dimensions, Width: 1200 mm 930 mm External dimensions, Depth: 250 mm External dimensions, Height: Net weight: 141 kg Shipping weight: 166 kg Shipping height: 540 mm Shipping width: 1400 mm Shipping depth: 900 mm Shipping volume: 0.68 m<sup>3</sup> Certification group: N9EGG Cooking surface width: 1113 mm Cooking surface depth: 644 mm