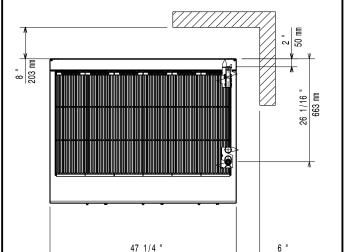

# Modular Cooking Range Line 900XP Town Gas PowerGrill Top HP 1200mm

Equipotential screw

Gas connection

EQ

Gas

Top

152 mm

Gas Power: 30 kW Standard gas delivery: Town Gas

## **Key Information:**

External dimensions, Width: 1200 mm 930 mm External dimensions, Depth: 250 mm External dimensions, Height: Net weight: 141 kg Shipping weight: 166 kg Shipping height: 540 mm Shipping width: 1400 mm Shipping depth: 900 mm Shipping volume: 0.68 m<sup>3</sup> Certification group: N9EGG Cooking surface width: 1113 mm Cooking surface depth: 644 mm