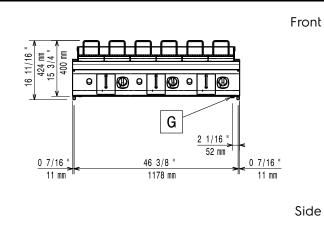

# Modular Cooking Range Line 900XP Town Gas PowerGrill Top HP 1200mm

Equipotential screw

Gas connection

EQ

Gas

Top

152 mm

Gas Power: 30 kW Standard gas delivery: Town Gas

## **Key Information:**

External dimensions, Width: 1200 mm 930 mm External dimensions, Depth: 250 mm External dimensions, Height: Net weight: 141 kg Shipping weight: 166 kg Shipping height: 540 mm Shipping width: 1400 mm Shipping depth: 900 mm Shipping volume: 0.68 m<sup>3</sup> Certification group: N9EGG Cooking surface width: 1113 mm Cooking surface depth: 644 mm