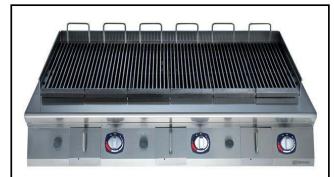

Large gas PowerGrill Top town gas

### Item No.

To be used with Town gas. High efficiency 11 kW stainless steel burners with self stabilizing flame. Cooking surface grids in enameled cast iron, easily removable for cleaning. Stainless steel AISI 441 deflective shields below radiants avoid burner clogging (Patent Pending). Includes drip tray for the collection of grease and fat. Side and rear panels of unit in AISI 304 stainless steel with Scotch Brite finish. Extra strength work top in heavy duty 2 mm AISI 304 stainless steel. Right-angled side edges to allow flush-fitting junction between units.

#### Main Features

- Stainless steel AISI441 burners with self stabilizing flame.
- Burners are protected by AISI441 stainless steel deflector reaching approx. 700°C; top and side radiant plates distribute evenly the heating power while protecting the deflector from direct contact with the dripping fat, thus reducing flare ups (PATENT US9591947B2 and related family).
- Cooking grid reaching temperatures up to 350°C.
- Full-depth grease collection drawer, with hole to indicate when full, to collect residual cooking grease and fat. Can be filled-up with water for vapor-emission effect.
- Stainless-steel removable splash guards on the rear and sides
- The special design of the control knob system guarantees against water infiltration.
- All components (deflector, radiant plates, cooking grids, splash guards) can be dismantled for cleaning purposes.
- Cooking grids made in highly resistant enameled cast iron for easy cleaning.
- Suitable for countertop installation.

#### Construction

- Unit is 930 mm deep to give a larger working surface area.
- All exterior panels in Stainless Steel with Scotch Brite finishing.
- AISI 304 stainless steel worktop, 2mm thick.
- Model has right-angled side edges to allow flush fitting joints between units, eliminating gaps and possible dirt traps.
- All the functional components are accessible via the front of the appliance.
- Side and rear panel in AISI 304 stainless steel.